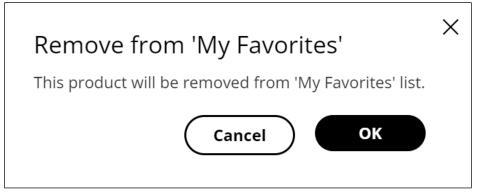

To remove a product from your favorites, click the **X** in its row.

Click **OK** to continue.