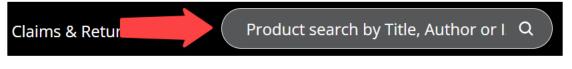

#### Search Bar

You can search for products by title, author, or ISBN. Matching names will be displayed as you type.

### Perform a simple product search

To perform a simple product search, enter the product's title, ISBN, or author in the search bar.

Matching names will be displayed as you type.

| History         |          | ్ |
|-----------------|----------|---|
| history:connect |          |   |
| history s       |          |   |
| history_p       |          |   |
| UNSOLVED!       | C\$14.71 |   |
| HISTORY'S       |          |   |
| MYSTERIES,      |          |   |
| 0/e             |          |   |