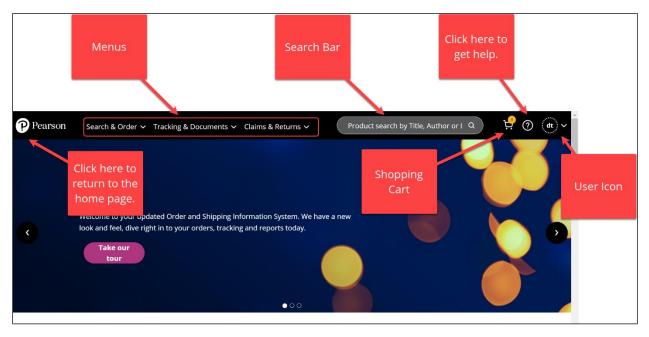

### The Home Page

The OASIS home page displays after you log in. The home page is divided into three parts: a toolbar at the top, tiles for quick access in the middle, and a footer with helpful links.

#### The toolbar

The toolbar is always available when you are logged into OASIS. Its components are described below.

**Note**: Click the Pearson icon at any time to return to the home page.

#### Menus

From the toolbar you can

- Create, view, and track orders
- Track credits
- Search for products (see <u>Perform a simple product search below</u>)
- File claims
- Submit digital returns
- Create an RMA
- Retrieve documents
- Generate reports

#### Search Bar

You can search for products by title, author, or ISBN. Matching names will be displayed as you type.

#### Shopping Cart

The shopping cart icon shows how many items you currently have in your shopping cart.

#### **Help Button**

If you need help, click the help button in the toolbar, which will open the OASIS Support page in a new browser tab or window.

#### **User ID Icon**

Click your user ID icon to

- View and edit your account
- Use My Favorites
- Log out