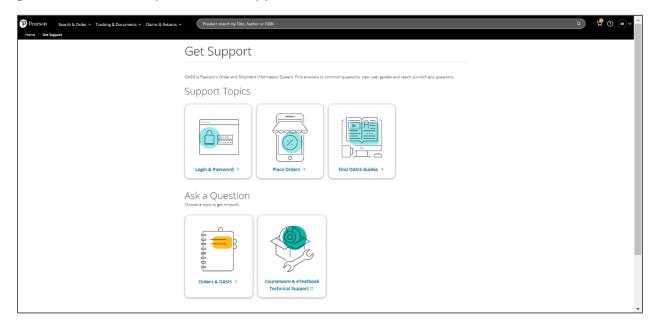

### Get Support

If you need help using OASIS visit our Support page at oasis-

<u>b2b.pearsoncanada.ca/contact-us</u>. From here you can view support topics, access our user guides, and submit questions to Support.