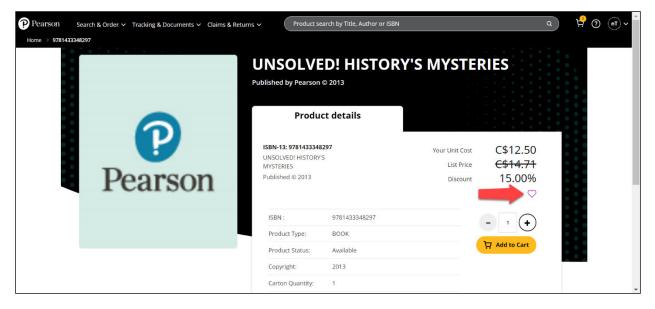

## Use My Favorites

Use the My Favorites tool to conveniently save your search items for later use. To save a product to your My Favorites page, search for the product and then click the heat icon. To remove it from your favorites, click the heart icon again.