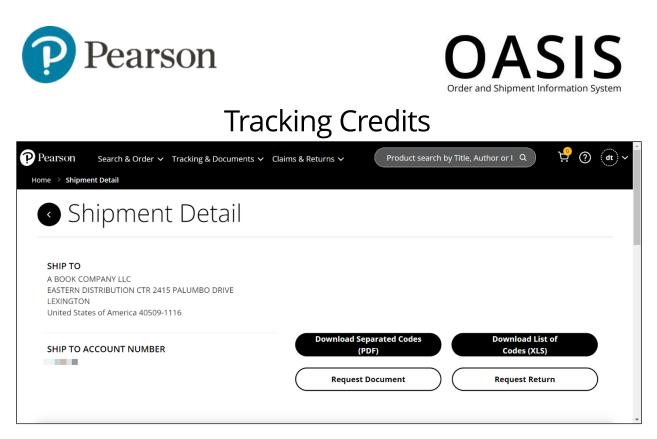

#### Shipment details for digital products

The following shows an example of the Shipment Detail page for digital products.

On this page you can click the following buttons:

- **Download Separated Codes (PDF)**, which will download a PDF that includes instructions and the ISBN, product description, and access code for each digital product.
- **Download List of Codes (XLS)**, which download an Excel file that includes instructions and the ISBN, product description, and access code for each digital product.
- **Request Document**, which will open the OASIS Document Request page. See the <u>Retrieving Documents</u> user guide for more information.
- **Request Return**, which will open the Digital Return page. See the <u>Submitting a</u> <u>Digital Return</u> User Guide for more information.