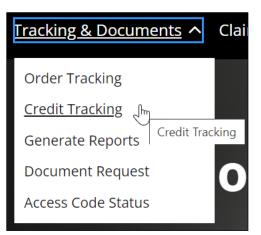

### View your credit memos

1. Click **Tracking & Documents**.

2. Select Credit Tracking.

- 3. By default, the Credit Tracking page displays your credit memos for the last 30 days. To filter your data, perform Steps 3 through 6. Otherwise, if you accept the default of the last 30 days with no filtering proceed to <u>Step 6</u>.
- 4. From the **Search By** dropdown select one of the following:
  - Recent Credit Memos
  - Claim/Chargeback Number
  - Credit Memo
  - Containing ISBN
  - Referencing Invoice Number
- 5. Depending on the option you selected above the required and optional fields will vary. See the table below for more information.