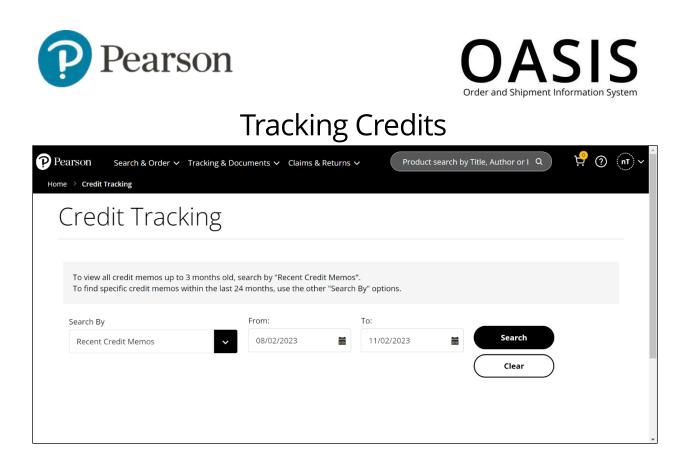

### View your credit memos

1. Click **Tracking & Documents**.

2. Select Credit Tracking.

- 3. By default, the Credit Tracking page displays your credit memos for the last 30 days. To filter your data, perform Steps 3 through 6. Otherwise, if you accept the default of the last 30 days with no filtering proceed to <u>Step 6</u>.
- 4. From the **Search By** dropdown select one of the following:
  - Recent Credit Memos
  - Claim/Chargeback Number
  - Credit Memo
  - Containing ISBN
  - Referencing Invoice Number
- 5. Depending on the option you selected above the required and optional fields will vary. See the table below for more information.

**Note**: You cannot configure a date range that starts more than 30 days ago.

| Search By               | Required Field          | Optional Field(s) |  |  |  |  |
|-------------------------|-------------------------|-------------------|--|--|--|--|
| Recent Credit Memos     | None                    | From and To dates |  |  |  |  |
| Claim/Chargeback Number | Claim/Chargeback Number | Containing ISBN   |  |  |  |  |
| Credit Memo             | Credit Memo             | Containing ISBN   |  |  |  |  |
| Containing ISBN         | Containing ISBN         | From and To dates |  |  |  |  |
| Referencing Invoice     | Referencing Invoice     | From and To dates |  |  |  |  |
| Number                  | Number                  |                   |  |  |  |  |